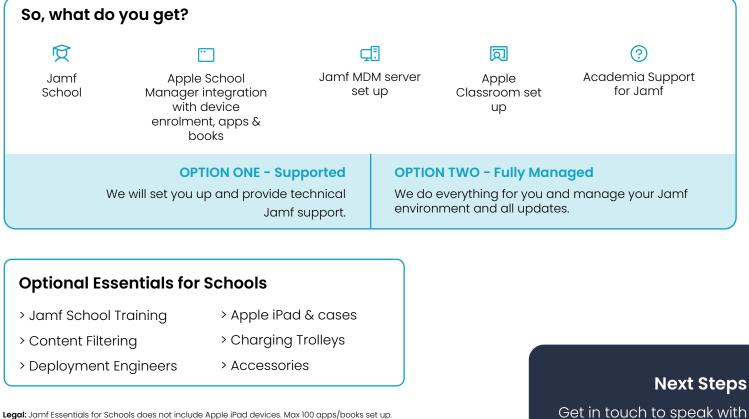

## **Jamf Essentials for Schools**

## The best all-in-one solution for managing your iPads

It's as easy as 1, 2, 3!

icademia technology group

Our Jamf Essentials for Schools puts you firmly in the driving seat.

If you want to be completely self-sufficient in managing your iPad, we can help you on your way or if you want Academia to manage everything for you - we can do this too. The choice is yours!

## The best partner for managing your iPads

- 1. Quick. We get schools up and running quickly.
- 2. Independent. Be self-sufficient in managing and deploying your iPad.
- 3. Scalable. You can add new devices in an instant.
- 4. Flexible. You choose which option works best for your school and the best way to pay.
- 5. Simple. It's just a few clicks to get started as we set up your Jamf School environment.
- Secure. Manage and lock down your school's iPads instantly, giving you full control. 6.
- Accessible. Our technical support is just a call or email away, we will respond within one hour. 7.
- 8 Unlimited. There's no limit to the number of apps/profiles we update for you with our Fully Managed option.